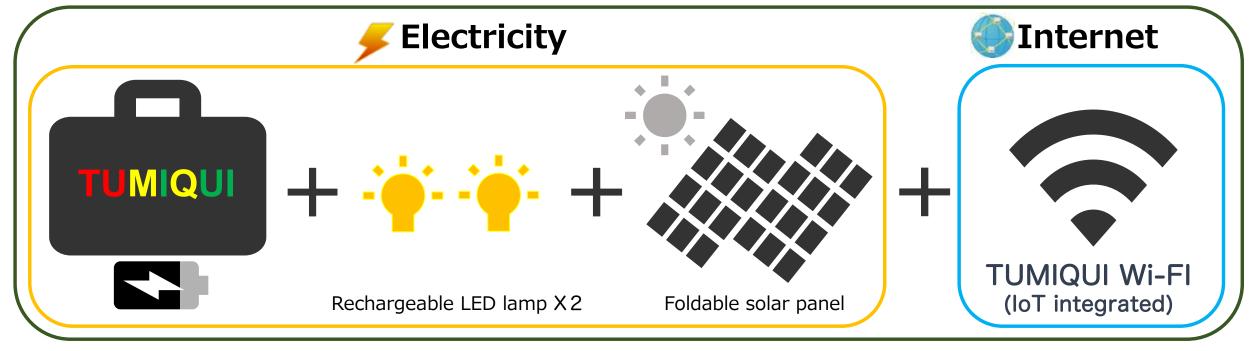

#### TUMIQUI: All-in-One Solution

#### TUMIQUI SMART KIT

Multiple socket for multiple use : 5V (USB) and 220 V.