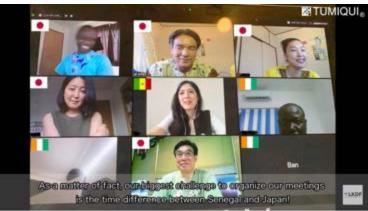

#### Our continuous activities with remote mode in Africa during Covid-19

UNIDO, LKDF the Voice of Industry July, 2020

https://lkdfacility.org/perspectives/?protagonist s=hp&protagonists=sucrecube Remote meeting tools have brought Japan closer to Senegal and Cote d'Ivoire.