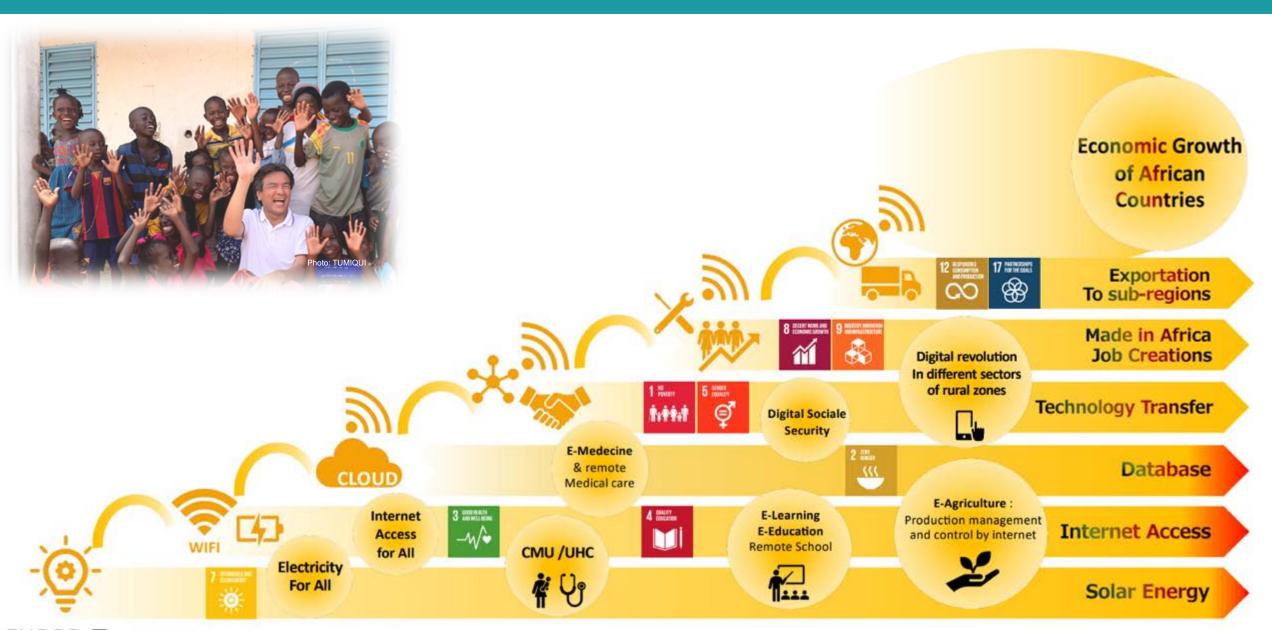

→ Promoting digitization of African medical practices with power and Internet.

## TUMIQUI: STRONG IMPACT IN MULTIPLE SECTORS