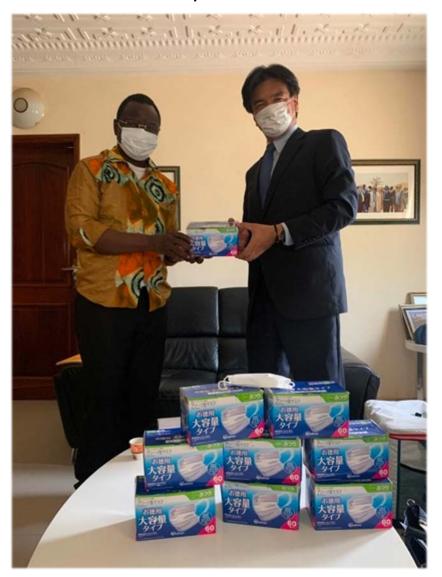

#### The Ministry of Health

Senegalese food, so good!

We donated Japanese masks to the mayor of Sandiara City.