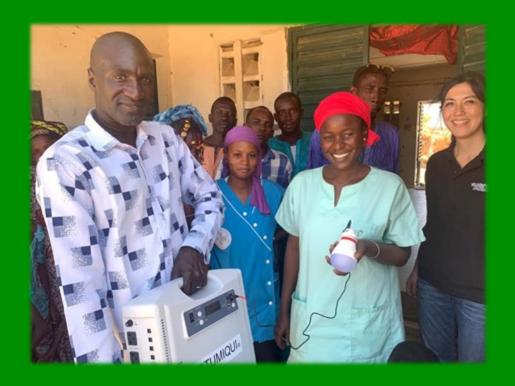

#### Visit of a clinic in unelectrified area in Senegal

#### TUMIQUI: Impact 10 health centers in Senegal.

More than 600 births have already been given under TUMIQUI light.

Admin work can be done with computers connected through integrated internet.

TUMIQUI has already impacted the life of 80,000 people in health care centers in Senegal.