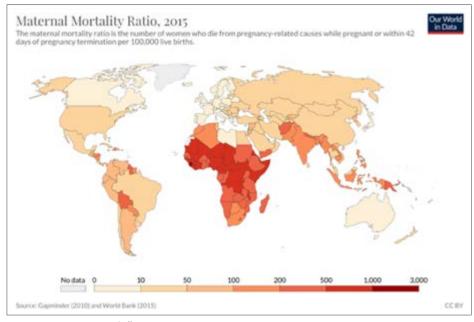

#### Estimated global « maternal deaths » are 295,000 / year !!

Of which 66% (196,000) occur in African countries

The UN has stated that by 2030, more than one million lives could be lost if lack Of infrastructure persists.

図出典: https://ourworldindata.org/maternal-mortality

出典: UNFPA(Trends in Maternal Mortality:2000 to 2017)ver 2019/9

If we can bring electricity and internet, bright light and remote medical diagnosis can save lives.