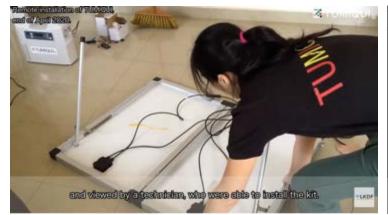

We had to adapt ourselves to install the last unit in a medical center remotely.

We used a video to explain how to install the unit.

It was successfully done by engineers at the Department of Health!