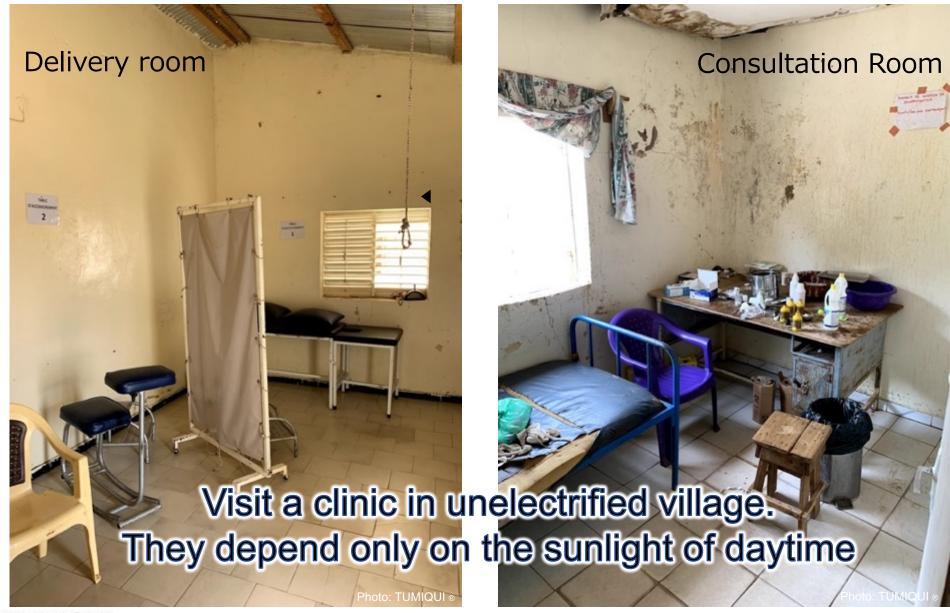

# TUM QUI ® Project

- TUMIQUI project that builds on humanity and technologies -

# Electricity and Internet to the very end of Africa [Made in Africa with Japan]

TUMIQUI Japon SASU (Senegal) / SUCRECUBE Japon Inc. CEO- Koichi SATO

20th November 2020

#### Founder & CEO: Koichi SATO



### Organization to promote business in Africa — SUCRECUBE Group



Business Promotion and Support in French Speaking Countries Division





#### Forecast



#### Visit of a clinic in unelectrified area in Senegal







#### Visit of a clinic in unelectrified area in Senegal













#### Lack of infrastructure causes maternal dealths

#### Estimated global « maternal deaths » are 295,000 / year !!

Of which 66% (196,000) occur in African countries

The UN has stated that by 2030, more than one million lives could be lost if lack Of infrastructure persists.





図出典: https://ourworldindata.org/maternal-mortality

出典: UNFPA(Trends in Maternal Mortality:2000 to 2017)ver 2019/9

If we can bring electricity and internet, bright light and remote medical diagnosis can save lives.

ightarrow We can save many lives!





## **TUMIQUI**

# Solution and Philosophy





#### TUMIQUI: All-in-One Solution

#### TUMIQUI SMART KIT









Multiple socket for multiple use : 5V (USB) and 220 V.





#### TUMIQU