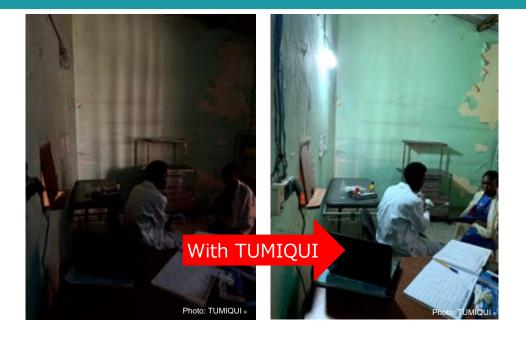

#### TUMIQUI: Impact 10 health centers in Senegal.

More than 600 births have already been given under TUMIQUI light.

Admin work can be done with computers connected through integrated internet.

TUMIQUI has already impacted the life of 80,000 people in health care centers in Senegal.