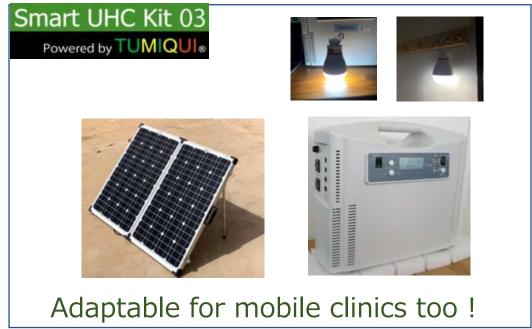

#### TUMIQUI: All-in-One Solution

#### TUMIQUI SMART KIT

Multiple socket for multiple use : 5V (USB) and 220 V.