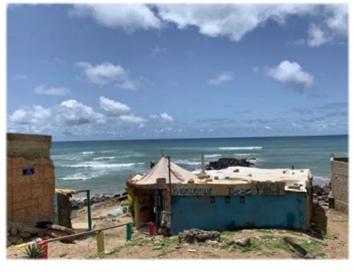

#### August 2020: Dakar under Covid-19

COVID-19 has occurred, but life in Africa continues to be the same as in the rest of the world. That's no surprise. The coast of Dakar is beautiful.