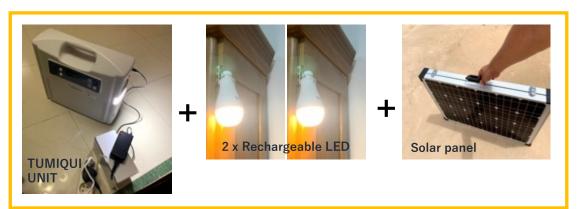

#### TUMIQUI: All-in-One Solution

#### TUMIQUI SMART KIT

Multiple socket for multiple use : 5V (USB) and 220 V.