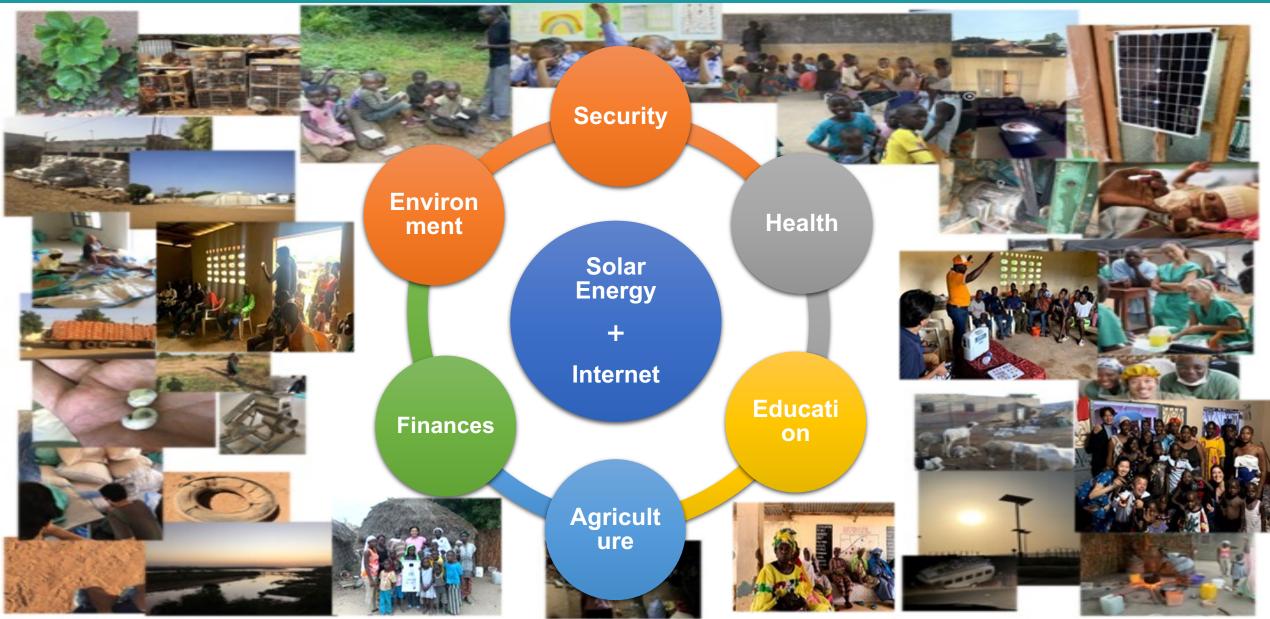

## TUMIQUI: STRONG IMPACT IN MULTIPLE SECTORS

#### TUMIQUI: Impact 10 health centers in Senegal.

More than 600 births have already been given under TUMIQUI light.

Admin work can be done with computers connected through integrated internet.

TUMIQUI has already impacted the life of 80,000 people in health care centers in Senegal.

→ Promoting digitization of African medical practices with power and Internet.