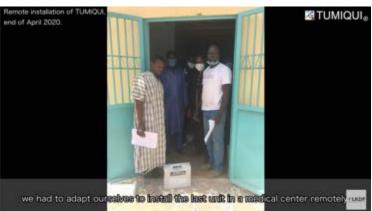

We had to adapt ourselves to install the last unit in a medical center remotely.

We used a video to explain how to install the unit.

It was successfully done by engineers at the Department of Health!