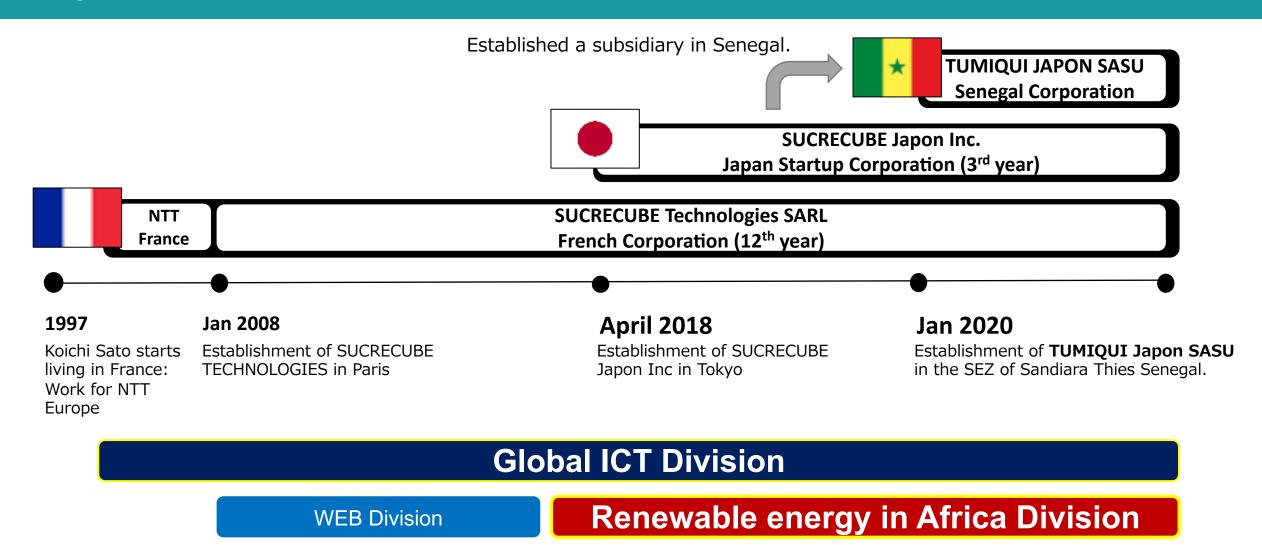

### Organization to promote business in Africa — SUCRECUBE Group

Business Promotion and Support in French Speaking Countries Division