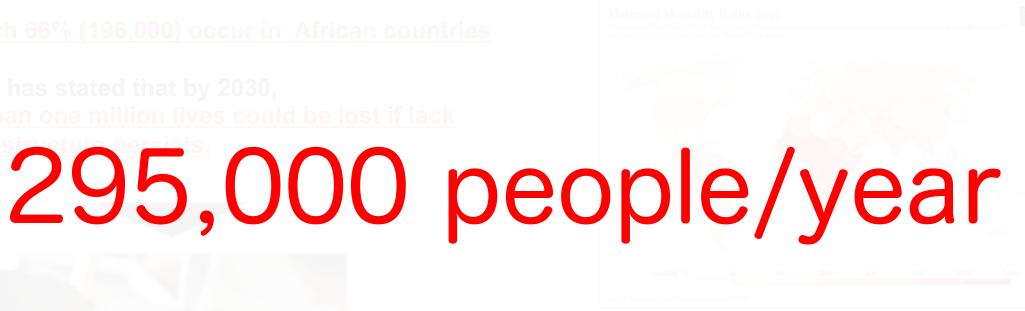

#### Lack of infrastructure causes maternal dealths

#### Estimated global « maternal deaths » are 295,000 / year !!

Of which 66% (196,000) occur in African countries

The UN has stated that by 2030, more than one million lives could be lost if lack Of infrastructure persists.

図出典: https://ourworldindata.org/maternal-mortality

出典: UNFPA(Trends in Maternal Mortality:2000 to 2017)ver 2019/9

If we can bring electricity and internet, bright light and remote medical diagnosis can save lives.