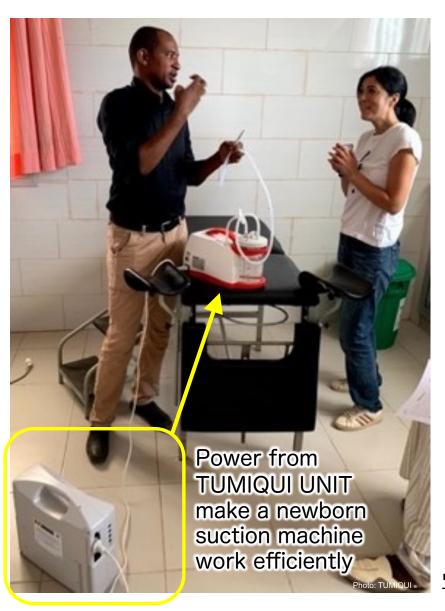

#### TUMIQUI: Impact 10 health centers in Senegal.

More than 600 births have already been given under TUMIQUI light.

Admin work can be done with computers connected through integrated internet.

TUMIQUI has already impacted the life of 80,000 people in health care centers in Senegal.

### TUMIQUI: Healthcare digitalisation

Ultrasound Scanner

LEQUIO Power Technology ®

Newborn suction machine

Other digital medical equipment

Easy diagnosis at Medical carze site

E-healthcare

http://ghf.g2hp.net/2011/09/16/raft-telemedicine-in-africa-

→ Promoting digitization of African medical practices with power and Internet.