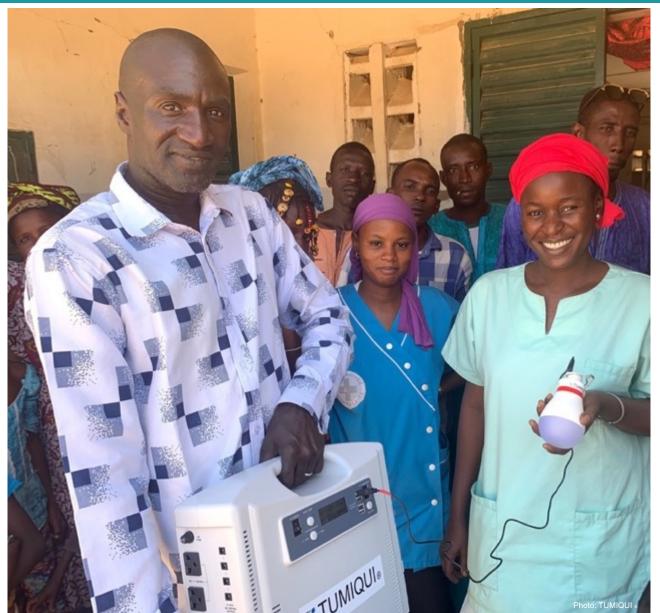

#### TUMIQUI: Impact 10 health centers in Senegal.

More than 600 births have already been given under TUMIQUI light.

Admin work can be done with computers connected through integrated internet.

TUMIQUI has already impacted the life of 80,000 people in health care centers in Senegal.

#### TUMIQUI SMART KIT

Multiple socket for multiple use : 5V (USB) and 220 V.